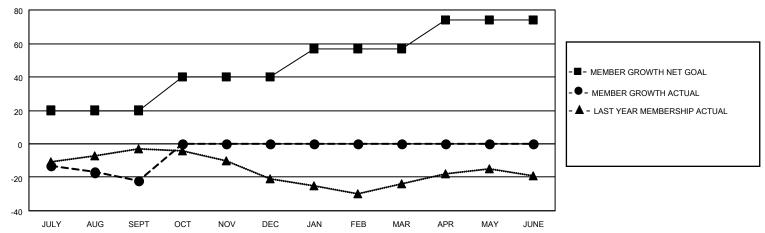

#### GOALS AND ACTUAL MEMBERS CUMULATIVE

| DROPPED CLUBS: 0 |    | 10 CLUBS OF 50 ADDED 1 OR<br>MORE NEW MEMBERS | GENDER DISTRIBUTION                 |              |  |
|------------------|----|-----------------------------------------------|-------------------------------------|--------------|--|
|                  |    | WORLD NEW WEIWBERG                            | MALE                                | 845 (65.35%) |  |
|                  |    |                                               | FEMALE                              | 448 (34.65%) |  |
| DROPPED MEMBERS  |    |                                               | NON BINARY                          | 0 (0.00%)    |  |
|                  |    |                                               | PREFER NOT TO ANSWER                | 0 (0.00%)    |  |
| DECEASED         | 7  |                                               |                                     |              |  |
| CLUB CANCELLED   | 0  | CLICK HERE FOR CUMULATIVE                     | TOTAL FAMILY UNIT MEMBERS           | 295          |  |
| OTHER            | 29 | MEMBERSHIP DATA                               |                                     |              |  |
| TOTAL            | 36 |                                               | FAMILY MEMBERS PAYING HALF DUES 151 |              |  |
|                  |    |                                               |                                     |              |  |